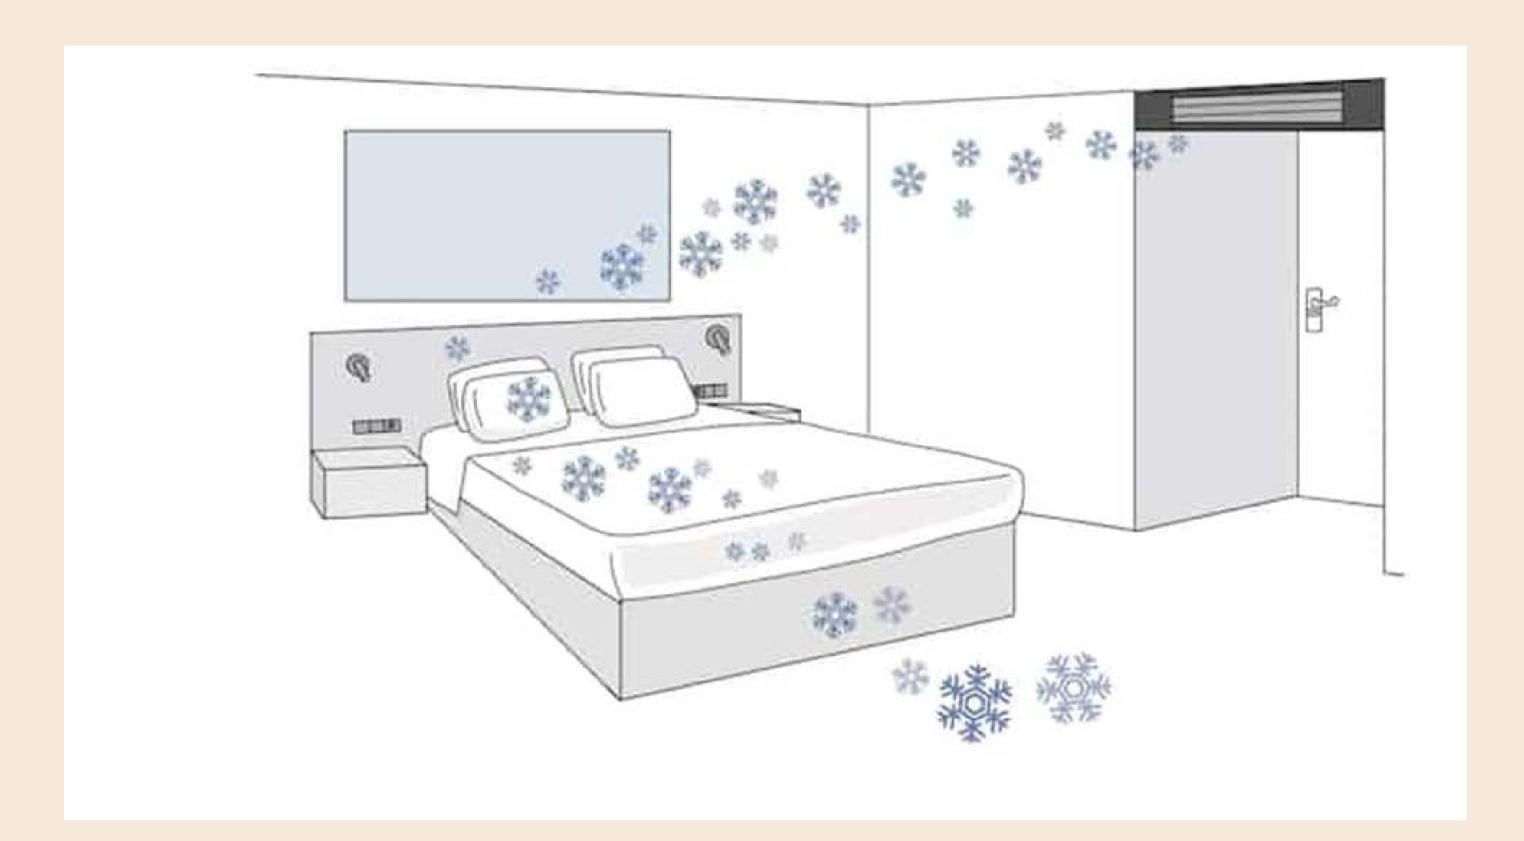

### INCREASED AIR CIRCULATION FOR IMPROVED AIR QUALITY

INCREASED CLEANING AND SANITIZING OF HIGH TOUCH AREAS IN GUEST ROOMS