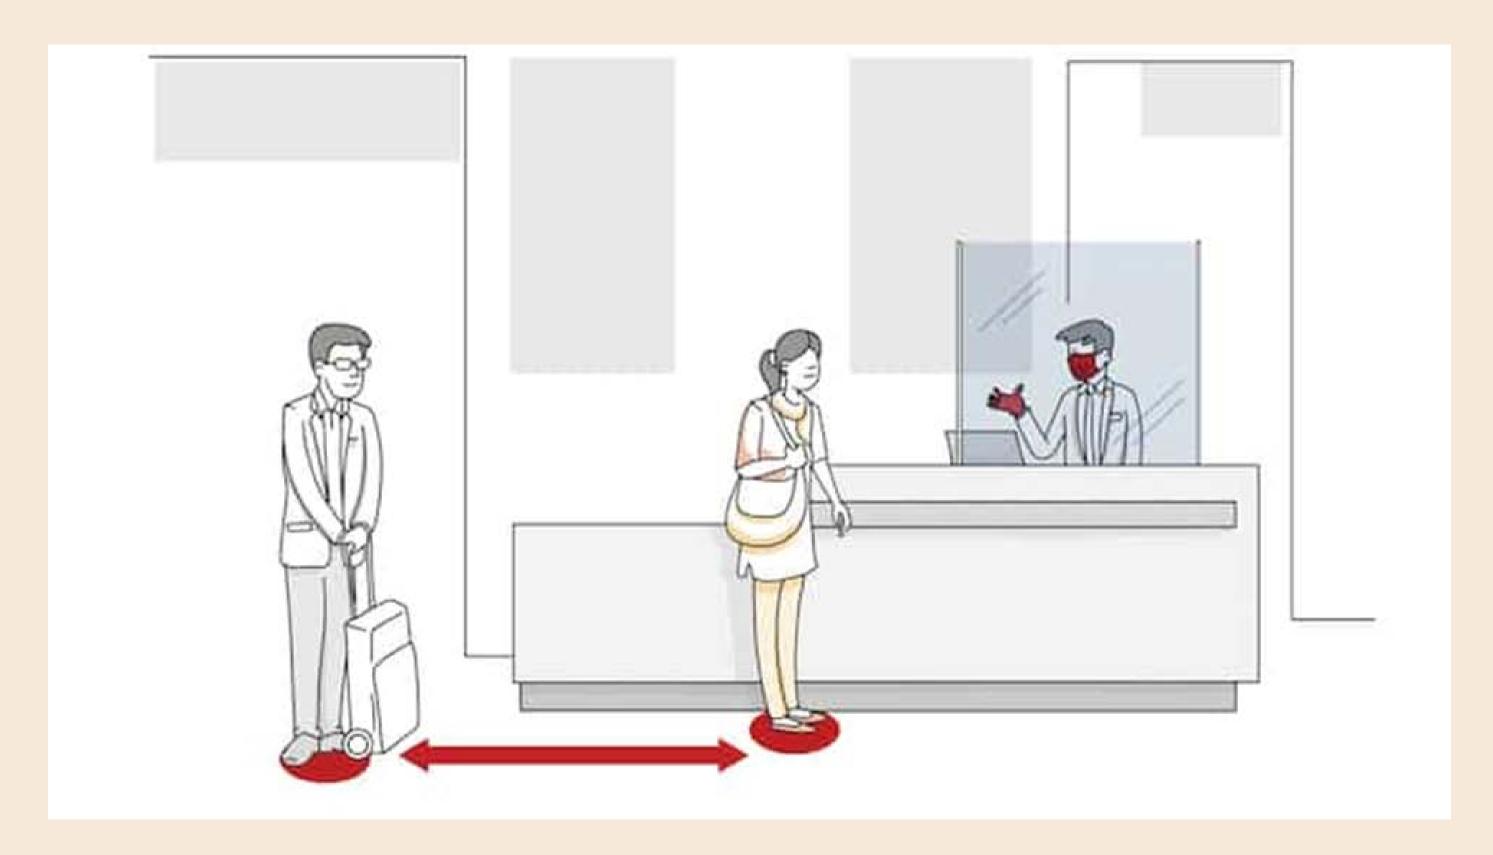

PROTECTIVE SCREENS AND PHYSICAL DISTANCING FLOOR MARKINGS AT RECEPTION

TEAM MEMBER PPE USE AS MUCH AS POSSIBLE

PHYSICAL DISTANCING ENABLED SPACES

ALCOHOL-BASED SANITIZING STATIONS
THROUGHOUT THE HOTEL