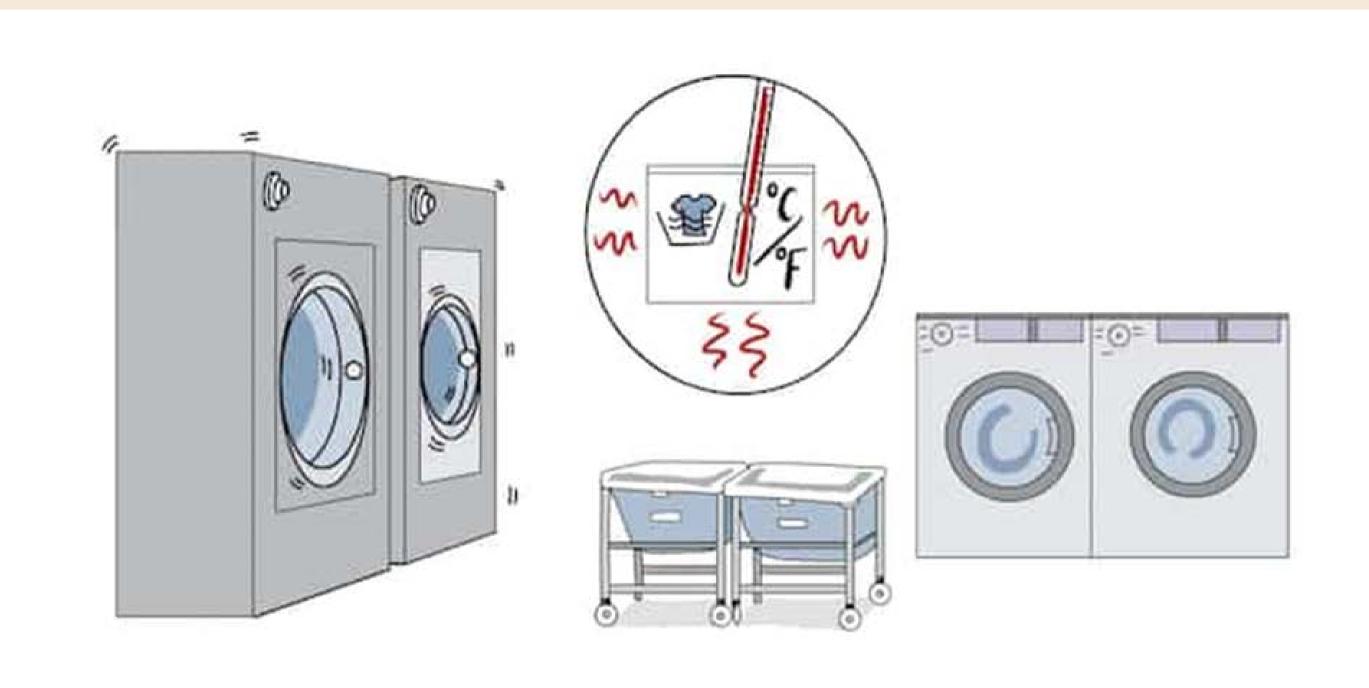

#### ALL LINENS WASHED WITH HOSPITAL GRADE DETERGENTS AT HIGHER TEMPERATURES

TRAVEL-SIZE HAND SANITIZER PROVIDED IN EACH ROOM UPON REQUEST

WELL-SPACED FITNESS ROOM WITH HAND & EQUIPMENT SANITIZERS READILY AVAILABLE