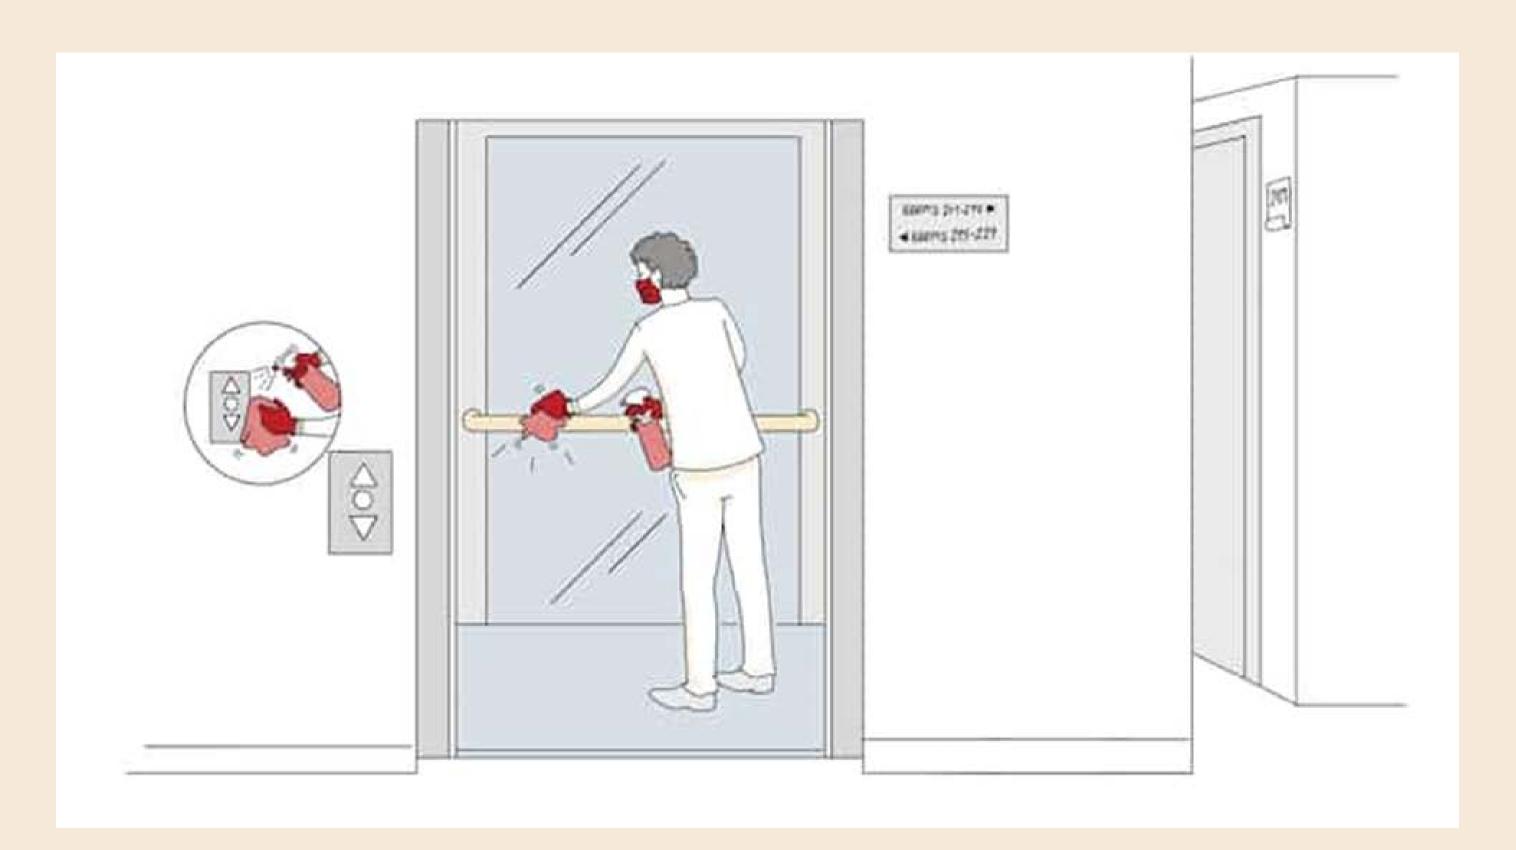

# INCREASED FREQUENCY OF CLEANING AND DISINFECTING IN HIGH TOUCH-HIGH TRAFFIC AREAS