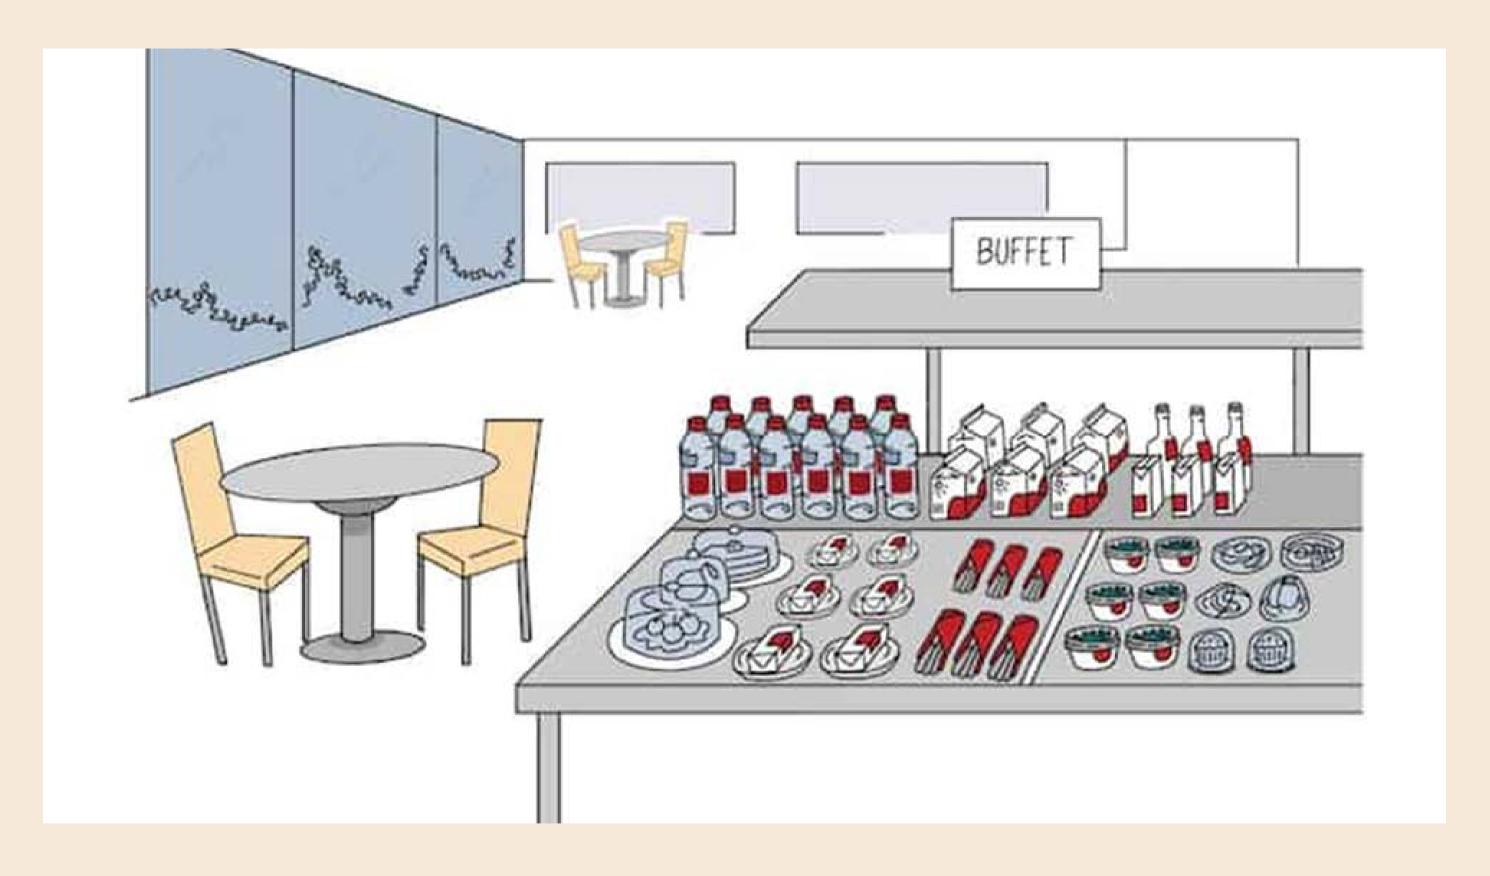

### INDIVIDUALLY PACKAGED FOOD & BEVERAGE OPTIONS

RECONFIGURATION OF FOOD & BEVERAGE AREAS TO ALLOW FOR MAXIMUM PHYSICAL DISTANCING

ENHANCED FOOD PREPARATION AND SERVING HYGIENE STANDARDS

TOUCHLESS PAYMENT METHODS