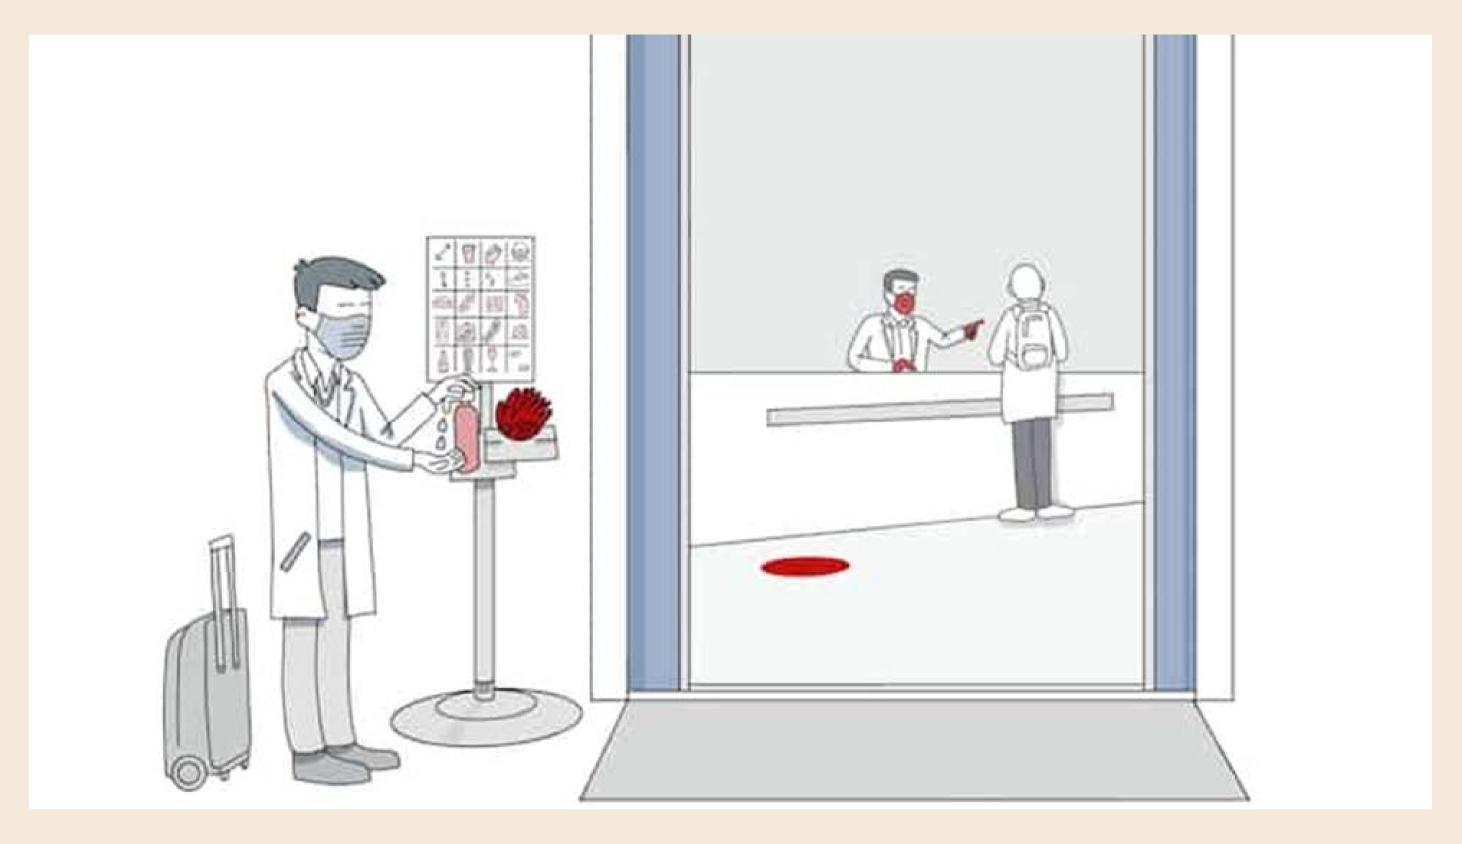

PROTECTIVE SCREENS AND PHYSICAL DISTANCING FLOOR MARKINGS AT RECEPTION

TEAM MEMBER PPE USE AS MUCH AS POSSIBLE

PHYSICAL DISTANCING ENABLED SPACES

ALCOHOL-BASED SANITIZING STATIONS
THROUGHOUT THE HOTEL