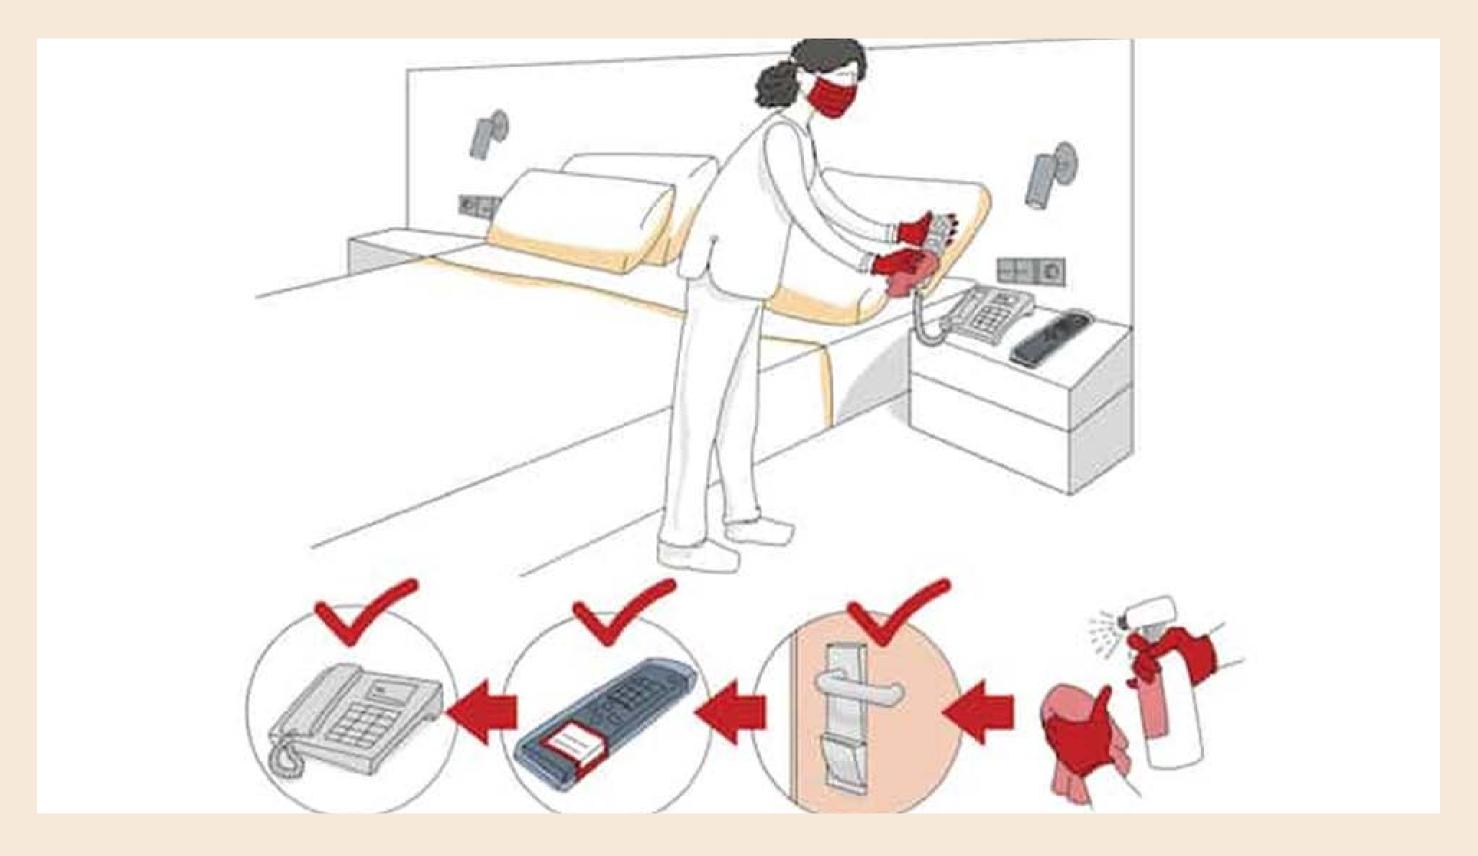

### INCREASED AIR CIRCULATION FOR IMPROVED AIR QUALITY

INCREASED CLEANING AND SANITIZING OF HIGH TOUCH AREAS IN GUEST ROOMS

## ALL ROOM KEY CARDS DISINFECTED BETWEEN USES

RANDOM DAILY TEAM MEMBER HEALTH SCREENING AND ASSESSMENT

COMPREHENSIVE EMPLOYEE SAFETY TRAINING