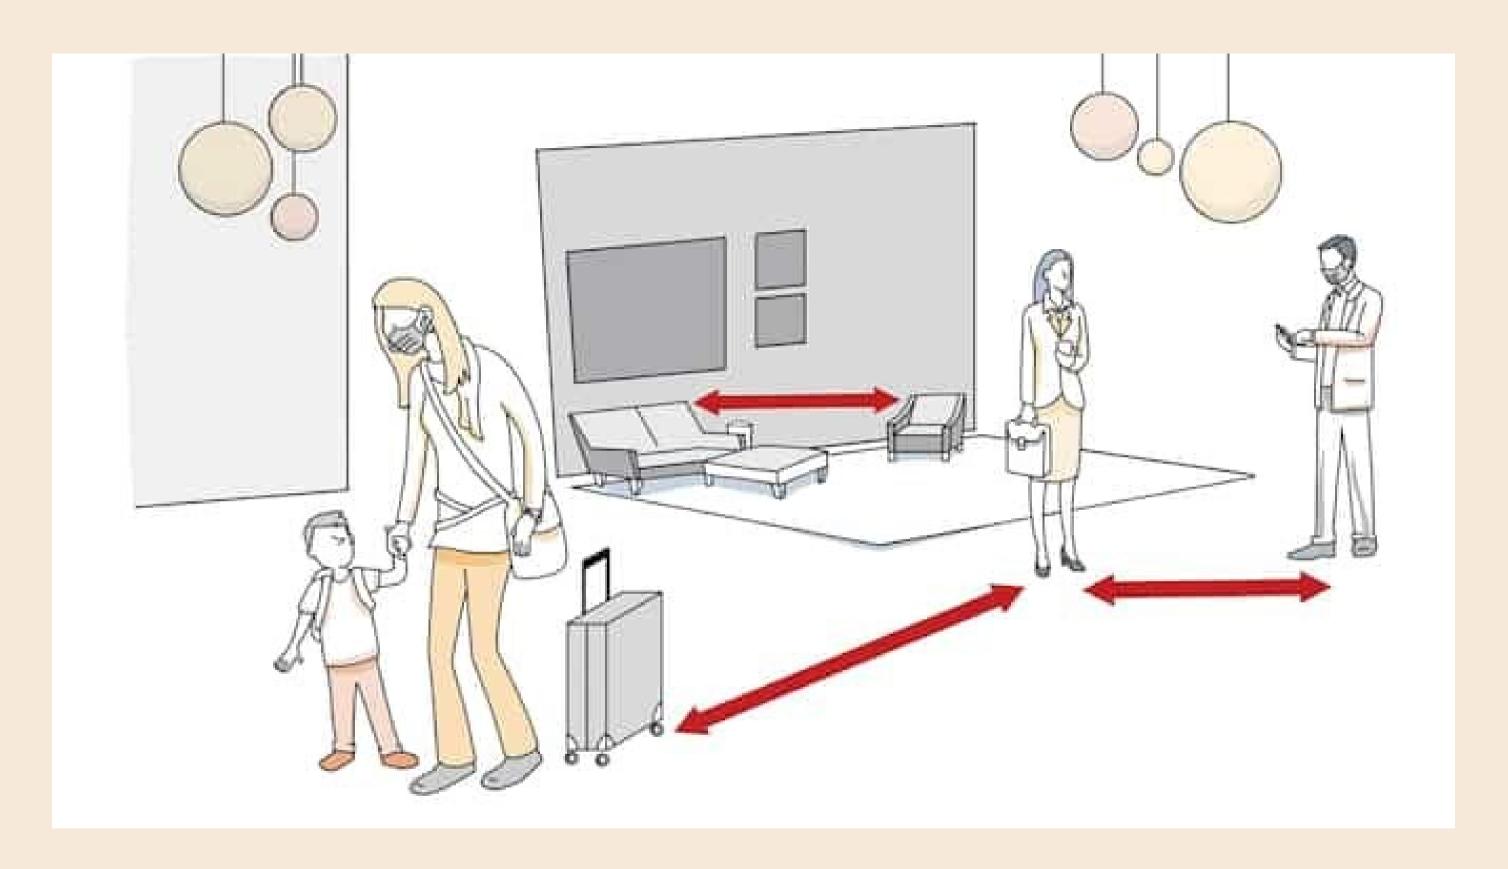

PROTECTIVE SCREENS AND PHYSICAL DISTANCING FLOOR MARKINGS AT RECEPTION

TEAM MEMBER PPE USE AS MUCH AS POSSIBLE

PHYSICAL DISTANCING ENABLED SPACES

ALCOHOL-BASED SANITIZING STATIONS
THROUGHOUT THE HOTEL