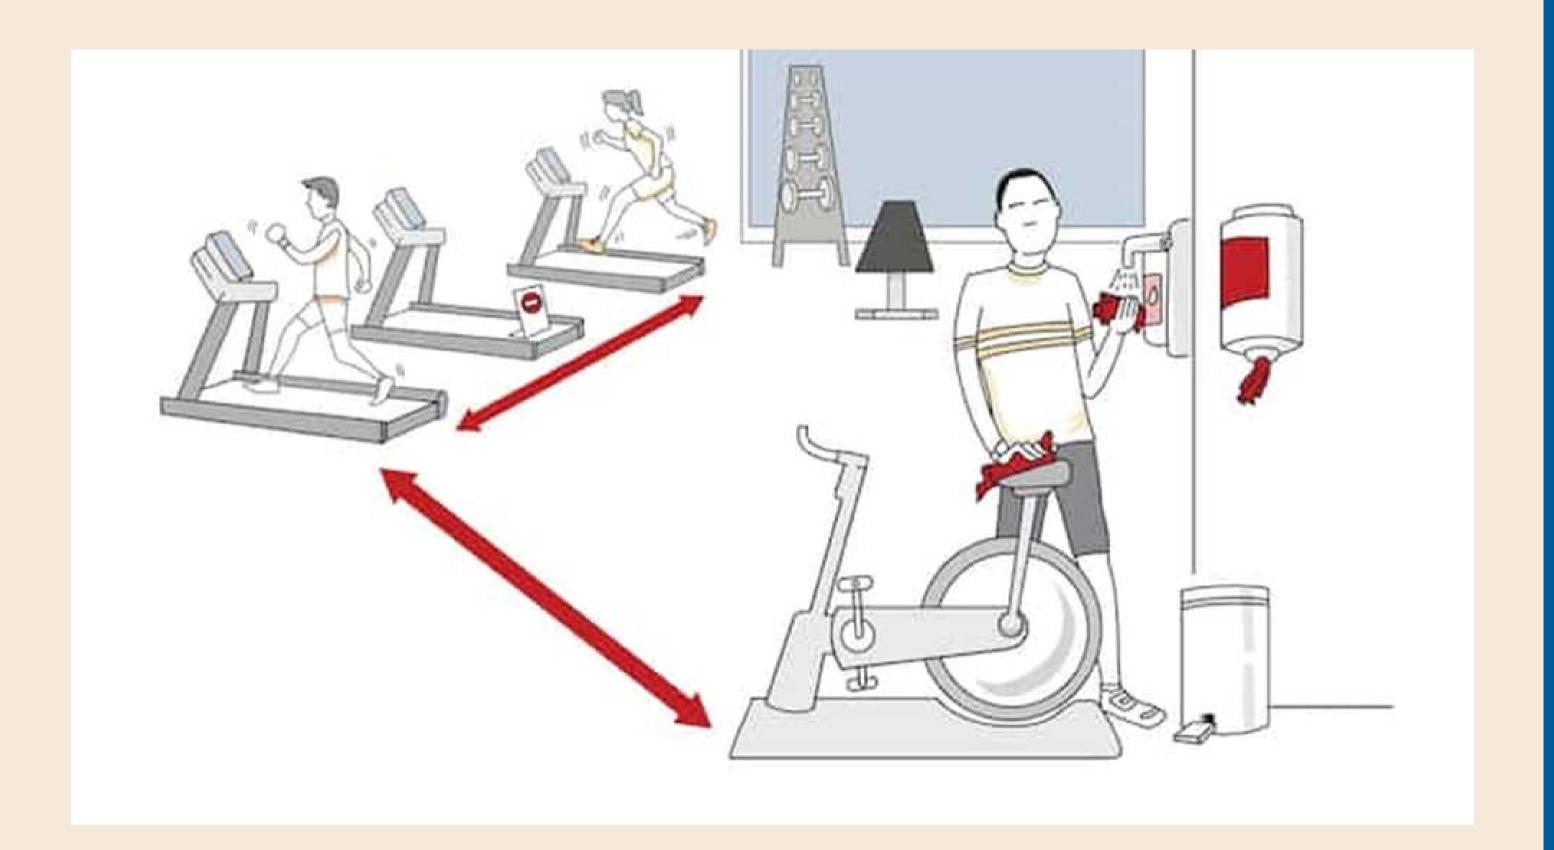

#### ALL LINENS WASHED WITH HOSPITAL GRADE DETERGENTS AT HIGHER TEMPERATURES

TRAVEL-SIZE HAND SANITIZER PROVIDED IN EACH ROOM UPON REQUEST

WELL-SPACED FITNESS ROOM WITH HAND & EQUIPMENT SANITIZERS READILY AVAILABLE